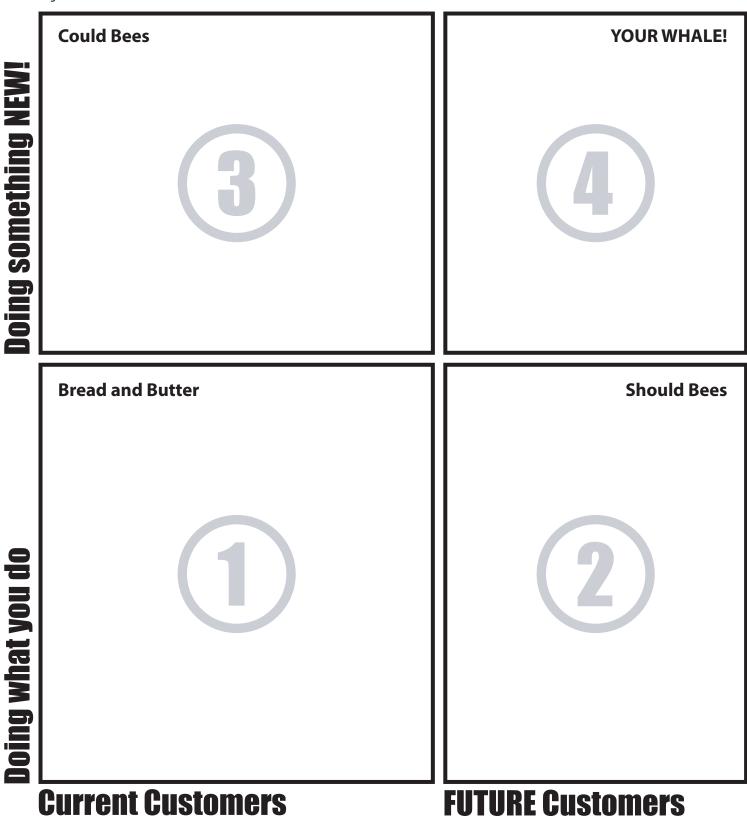

## Your Inner Ahab!

This worksheet is designed to help you analyze where your next sales are going to come from. Start by listing 10 customers in Quadrant (1). These customers represent your reoccurring revenue. Protect these customers, they are your Bread and Butter. Next, list 5 potential sales in Quadrants (2) and (3). These two groups represent your company's growth opportunities. Dedicate a great deal of your energy going after these two groups if you want growth. Lastly, put 1 name in Quadrant 4. This is a Dream Customer that requires you to grow your offering and knock on their door. Quadrant 4 is where the real fun is! It's time to go after YOUR WHALE!